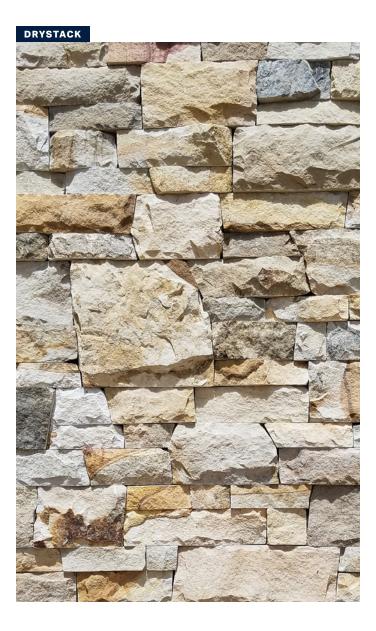

# EUROPEAN CHISEL CUT DRESSED LEDGE

### Geology

Sandstone

### **Color Range**

White, cream, gold, gray, burgundy

#### **Finish**

Chisel cut face; Sawn top, bottom, and back

#### **Dimensions (Average)**

Piece size varies: Length: 4"-12" Height: 2", 3", 5" Thickness: 34"-11/2"