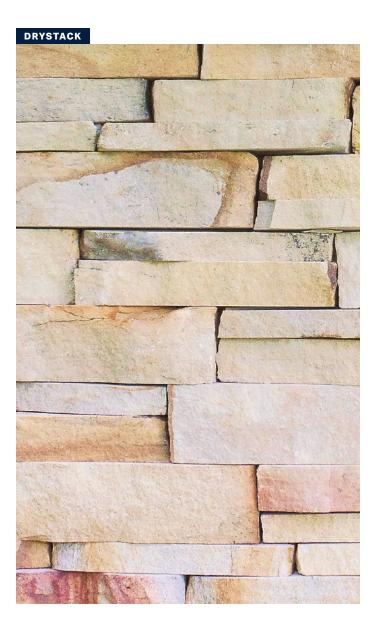

# Stony Point® CHISEL CUT DRESSED LEDGE

#### Geology

Sandstone

#### **Color Range**

White, cream, gold, gray, and burgundy

#### **Finish**

Chisel cut face; Sawn top, bottom, and back

#### **Dimensions (Average)**

Piece size varies: Length: 4"–12" Height: 1", 11/2", 21/2" Thickness: 3/4"–11/2"